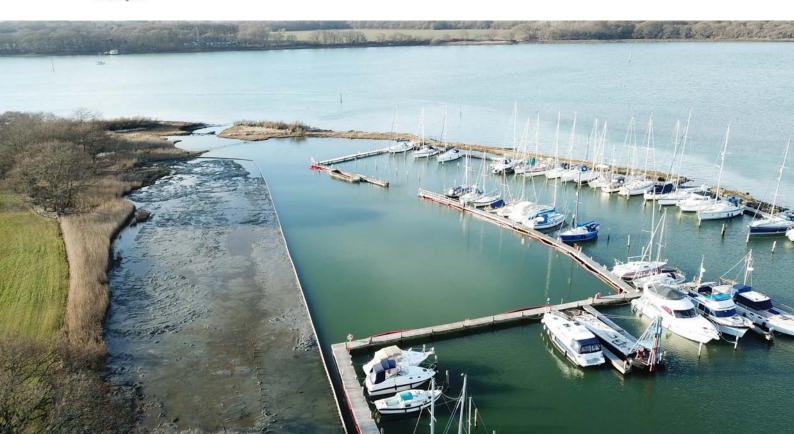

P&D Environmental Ltd offers a wide range of dredging and desilting services for the removal of sediment from a variety of watercourses, including canals, rivers, lakes, ditches, moats and marina's using a range of innovative methods to meet your project requirements.

# DREDGING

Periodic dredging, desilting and maintenance should be carried out to promote a healthy eco-system.

P&D Environmental utilises a wide range of techniques for the removal of sediment ranging from small road transportable suction dredgers, floating excavators and barges through to long reach equipment operated from the bank or afloat.