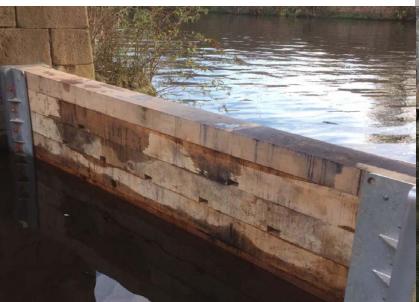

#### INLAND MARINE BASED CIVIL ENGINEERING SERVICES

P&D Environmental Ltd offers a broad range of inland marine based Civil Engineering services. We have a vast range of experience within the inland marine sector, from servicing pumps and sluices gates to installing sheet pile cofferdams or reconstruction of stone bridges, weirs, revetments and retaining walls.

### Specialists in a wide range of marine based civil engineering services.

- Culvert Installation, Inspection and Repair
- Diver Survey and ROV Inspections
- Jetty & Pier Construction and Refurbishment
- Structural Underpinning
- Retaining Wall Construction/Refurbishment
- Outfall Construction/Refurbishment
- Flood Defenses -Construction & Repair
- Pressure Grouting/Pointing
- Dock & Marina Wall Repairs
- Bridge & Pier Foundation/Construction
- Lock Gate Repairs and Refurbishment
- Sluice Gate Repairs and Refurbishment
- Scour Protection Works
- Grout Mattresses
- Rock Armour Placement
- Gabion Baskets
- Sheet Piling
- Underwater Cutting Services
- Tubular Steel Piling
- Stop Log Construction and Installation
- Core Drilling and Sampling
- Fish Pass Construction
- Site Surveys and Structural Design
- Pedestrian Bridge Construction
- Flood Alleviation Works
- Lake Construction
- Riverbank Stabilisation and Protection