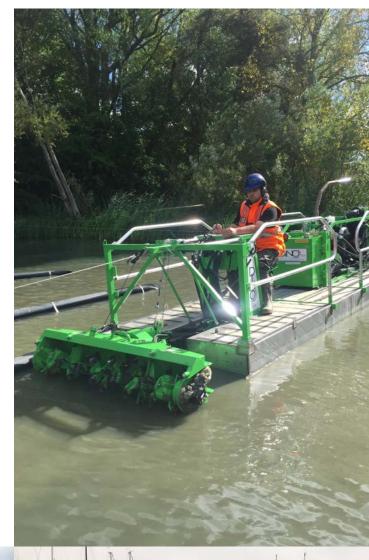

#### SPECIALIST SILT REMOVAL SERVICES FOR INLAND WATERCOURSE RESTORATION

To ensure good management of all watercourses periodic dredging, desilting and maintenance should be carried out to promote a healthy eco-system.

Sediment and silt naturally build up on a daily basis within any canal, lake, stream, river or pond. This buildup of material can result in several issues including; decreased navigation of the waterways, restriction of floodwater draining from the surrounding land and urban areas and cause harm to the environment.

# DREDGING

Periodic dredging, desilting and maintenance should be carried out to promote a healthy eco-system.

P&D Environmental utilises a wide range of techniques for the removal of sediment ranging from small road transportable suction dredgers, floating excavators and barges through to long reach equipment operated from the bank or afloat.