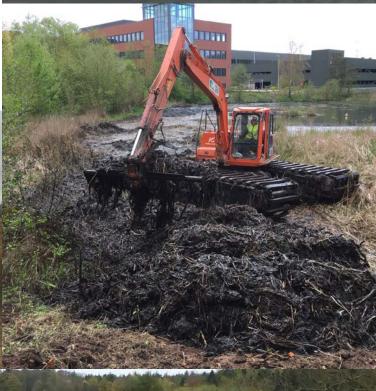

P&D Environmental Ltd holds an SR2010 No 4 Permit for land-spreading from the Environment Agency, this enables us to spread silt for agricultural benefit. Holding this level of permit enables us to offer our customers cost effective solutions for the disposal and remediation of dredged material.

We offer a full project management service which covers:

- Full Planning and Permitting
- Silt and Sediment Disposal
- Land Restoration
- Specialist Plant and Equipment
- Highly Skilled Operators

We can offer disposal routes for your sediment including land deployment for agricultural benefit or removal to licensed landfills facilities for contaminated material.