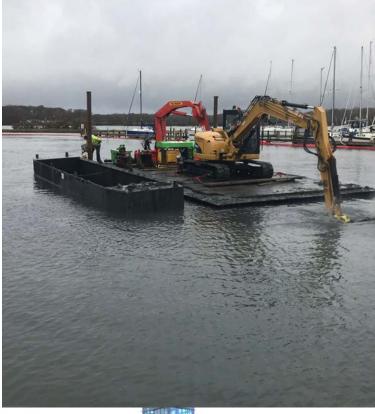

P&D Environmental Ltd offers a wide range of dredging and desilting services for the removal of sediment from a variety of watercourses, including canals, rivers, lakes, ditches, moats and marina's using a range of innovative methods to meet your project requirements.

# DREDGING

Periodic dredging, desilting and maintenance should be carried out to promote a healthy eco-system.

P&D Environmental utilises a wide range of techniques for the removal of sediment ranging from small road transportable suction dredgers, floating excavators and barges through to long reach equipment operated from the bank or afloat.

We offer a full project management service which covers:

- Full Planning and Permitting
- Silt and Sediment Disposal
- Land Restoration
- Specialist Plant and Equipment
- Highly Skilled Operators

We can offer disposal routes for your sediment including land deployment for agricultural benefit or removal to licensed landfills facilities for contaminated material.