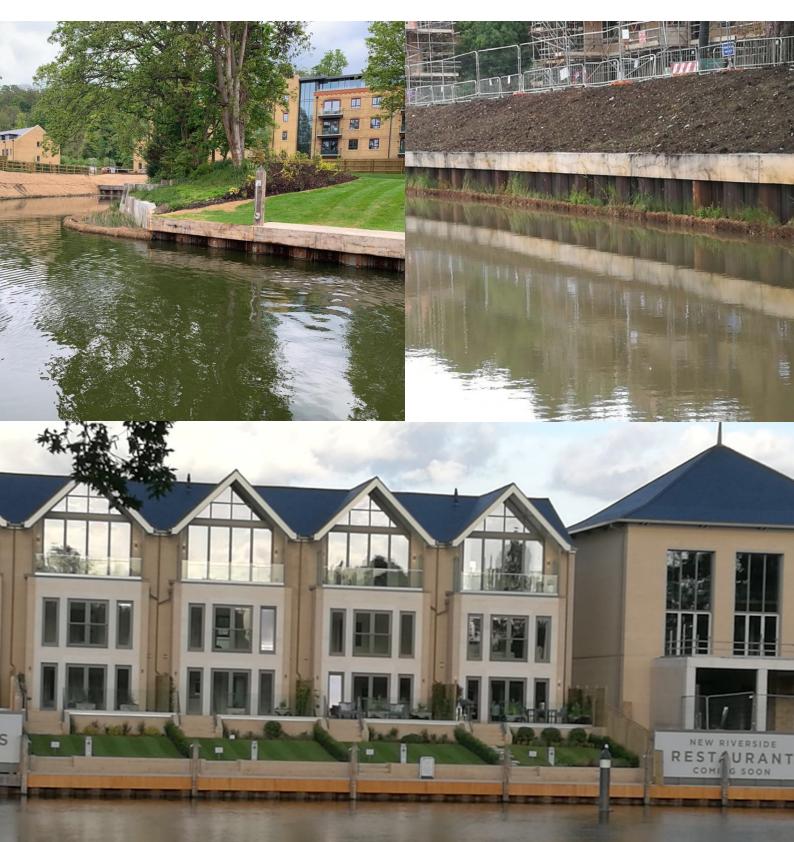

#### INLAND MARINE BASED CIVIL ENGINEERING SERVICES

P&D Environmental Ltd offers a broad range of inland marine based Civil Engineering services. We have a vast range of experience within the inland marine sector, from servicing pumps and sluices gates to installing sheet pile cofferdams or reconstruction of stone bridges, weirs, revetments and retaining walls.

### Specialists in a wide range of marine based civil engineering services.

- Culvert Installation, Inspection and Repair
- Diver Survey and ROV Inspections
- Jetty & Pier Construction and Refurbishment
- Structural Underpinning
- Retaining Wall Construction/Refurbishment
- Outfall Construction/Refurbishment
- Flood Defenses -Construction & Repair
- Pressure Grouting/Pointing
- Dock & Marina Wall Repairs
- Bridge & Pier Foundation/Construction
- Lock Gate Repairs and Refurbishment
- Sluice Gate Repairs and Refurbishment
- Scour Protection Works
- Grout Mattresses
- Rock Armour Placement
- Gabion Baskets
- Sheet Piling
- Underwater Cutting Services
- Tubular Steel Piling
- Stop Log Construction and Installation
- Core Drilling and Sampling
- Fish Pass Construction
- Site Surveys and Structural Design
- Pedestrian Bridge Construction
- Flood Alleviation Works
- Lake Construction
- Riverbank Stabilisation and Protection