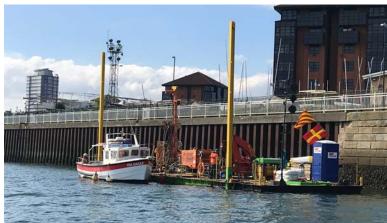

P&D Environmental Ltd offers a wide range of dredging and desilting services for the removal of sediment from a variety of watercourses, including canals, rivers, lakes, ditches, moats and marina's using a range of innovative methods to meet your project requirements.

# DREDGING

Periodic dredging, desilting and maintenance should be carried out to promote a healthy eco-system.

P&D Environmental utilises a wide range of techniques for the removal of sediment ranging from small road transportable suction dredgers, floating excavators and barges through to long reach equipment operated from the bank or afloat.