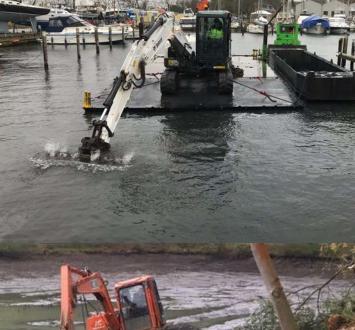

#### SPECIALIST SILT REMOVAL SERVICES FOR INLAND WATERCOURSE RESTORATION

To ensure good management of all watercourses periodic dredging, desilting and maintenance should be carried out to promote a healthy eco-system.

Sediment and silt naturally build up on a daily basis within any canal, lake, stream, river or pond. This buildup of material can result in several issues including; decreased navigation of the waterways, restriction of floodwater draining from the surrounding land and urban areas and cause harm to the environment.

P&D Environmental Ltd offers a wide range of dredging and desilting services for the removal of sediment from a variety of watercourses, including canals, rivers, lakes, ditches, moats and marina's using a range of innovative methods to meet your project requirements.

# DREDGING

Periodic dredging, desilting and maintenance should be carried out to promote a healthy eco-system.

P&D Environmental utilises a wide range of techniques for the removal of sediment ranging from small road transportable suction dredgers, floating excavators and barges through to long reach equipment operated from the bank or afloat.