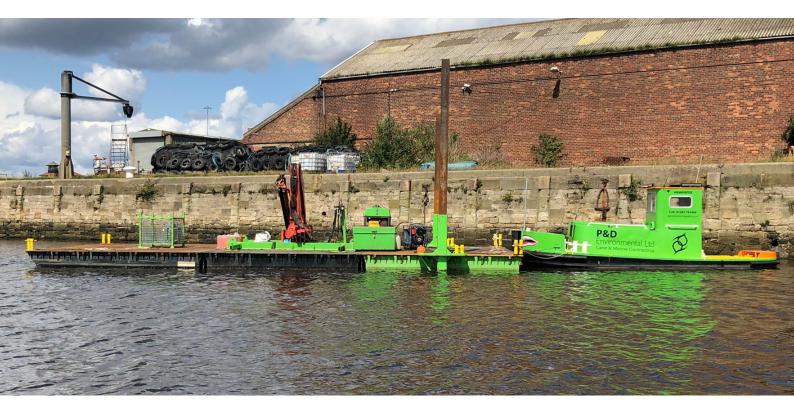

### MARINE PLANT HIRE

#### MANNED SPECIALIST MARINE PLANT AND MACHINERY

P&D Environmental Ltd owns and operates a fleet of inland and coastal marine craft which is available for long or short term hire. We specialise in road transportable marine plant which is available with or without operators. Our fleet of works boats can be coded for coastal working through the Maritime and Coastguard Agency (MCA). We also offer commercially endorsed operatives if required to suit your projects requirements

Our modular pontoon system can also be supplied with a broad range of ancillary equipment such as solid or rope hand railing, manual or hydraulic spud legs, welfare and accommodation units, scaffolding, generators, access platforms, cranes, hiab units and conventional construction plant.

All of our pontoon systems can be supplied with stability calculations and can be installed by our experienced team.

We also operate an excessive fleet of marine plant.

- Ridged Raider Work Boats
- Plastic Work Boats
- Safety Boats
- Inland Tug Boats
- Modular Hiab Units to bolt down to pontoons
- Cargo Barges
- Silt Barges
- Modular Inland Jack-up Pontoons
- Cutter Suction Dredgers