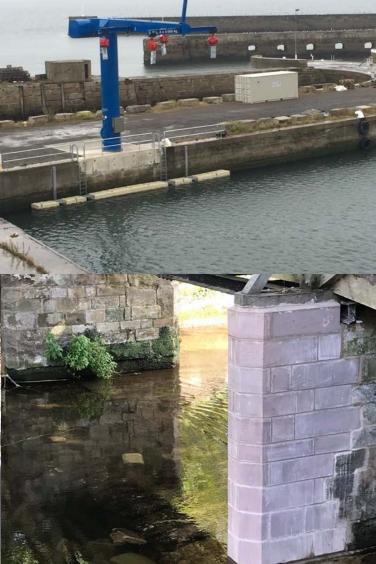

#### INLAND MARINE BASED CIVIL ENGINEERING SERVICES

P&D Environmental Ltd offers a broad range of inland marine based Civil Engineering services. We have a vast range of experience within the inland marine sector, from servicing pumps and sluices gates to installing sheet pile cofferdams or reconstruction of stone bridges, weirs, revetments and retaining walls.

### Specialists in a wide range of marine based civil engineering services.

- Culvert Installation, Inspection and Repair
- Diver Survey and ROV Inspections
- Jetty & Pier Construction and Refurbishment
- Structural Underpinning
- Retaining Wall Construction/Refurbishment
- Outfall Construction/Refurbishment
- Flood Defenses -Construction & Repair
- Pressure Grouting/Pointing
- Dock & Marina Wall Repairs
- Bridge & Pier Foundation/Construction
- Lock Gate Repairs and Refurbishment
- Sluice Gate Repairs and Refurbishment
- Scour Protection Works
- Grout Mattresses
- Rock Armour Placement
- Gabion Baskets
- Sheet Piling
- Underwater Cutting Services
- Tubular Steel Piling
- Stop Log Construction and Installation
- Core Drilling and Sampling
- Fish Pass Construction
- Site Surveys and Structural Design
- Pedestrian Bridge Construction
- Flood Alleviation Works
- Lake Construction
- Riverbank Stabilisation and Protection