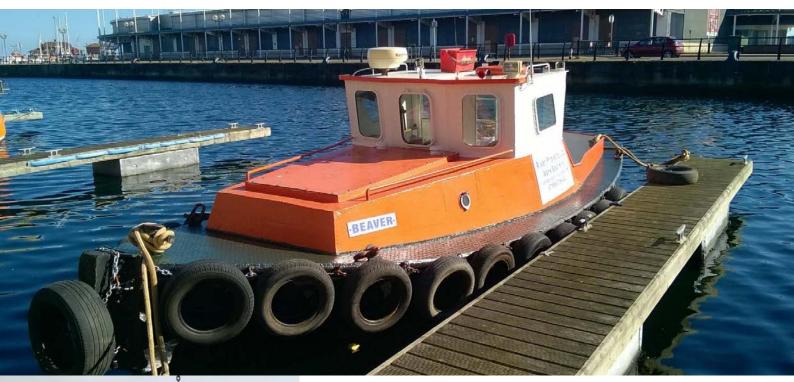

### MARINE PLANT HIRE

#### MANNED SPECIALIST MARINE PLANT AND MACHINERY

P&D Environmental Ltd owns and operates a fleet of inland and coastal marine craft which is available for long or short term hire. We specialise in road transportable marine plant which is available with or without operators. Our fleet of works boats can be coded for coastal working through the Maritime and Coastguard Agency (MCA). We also offer commercially endorsed operatives if required to suit your projects requirements

All of our pontoon systems can be supplied with stability calculations and can be installed by our experienced team.

We also operate an excessive fleet of marine plant.

- Ridged Raider Work Boats
- Plastic Work Boats
- Safety Boats
- Inland Tug Boats
- Modular Hiab Units to bolt down to pontoons
- Cargo Barges
- Silt Barges
- Modular Inland Jack-up Pontoons
- Cutter Suction Dredgers