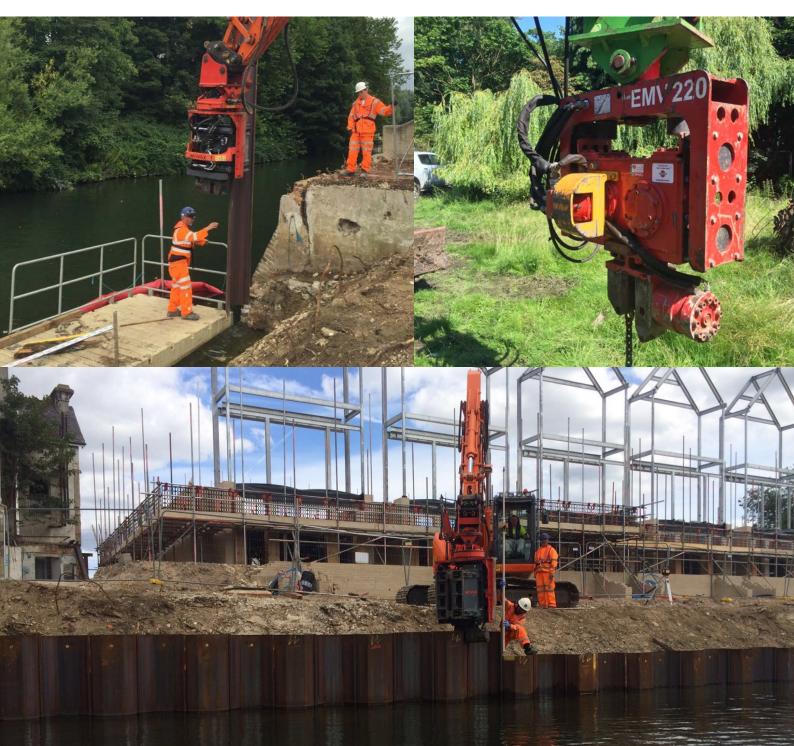

### MARINE PILING

#### SPECIALIST MARINE PILING

P&D Environmental has considerable experience with all kinds of piling for marine and land civil engineering projects. Utilising our floating plant and equipment we regularly drive tube, sheet, H-section and timber piles for a variety of applications.

As experienced marine piling contractors we are able to help you identify your best options for marine, pontoon and bank protection issues based on our vast experience in marine piling in all types of water environments and locations.

Using floating pontoons and barges we are able to reach the most difficult locations and carry out our works with the minimum of disruption to the adjacent land without the need for expensive haul roads and piling mats.

### MARINE PILING

Utilising our full range of marine plant and equipment we are able to carry out piling operations in some of the most inaccessible locations.

P&D Environmental utilises a wide range of methods for the installation of;

- Tubular Driven Piling
- Sheet Piled Cofferdams
- Sheet Piled Retaining Walls and Wet Docks
- Timber Piles for Jetties and Boardwalks