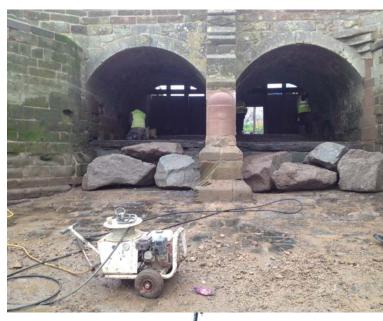

#### INLAND MARINE BASED CIVIL ENGINEERING SERVICES

P&D Environmental Ltd offers a broad range of inland marine based Civil Engineering services. We have a vast range of experience within the inland marine sector, from servicing pumps and sluices gates to installing sheet pile cofferdams or reconstruction of stone bridges, weirs, revetments and retaining walls.

### Specialists in a wide range of marine based civil engineering services.

- Culvert Installation, Inspection and Repair
- Diver Survey and ROV Inspections
- Jetty & Pier Construction and Refurbishment
- Structural Underpinning
- Retaining Wall Construction/Refurbishment
- Outfall Construction/Refurbishment
- Flood Defenses -Construction & Repair
- Pressure Grouting/Pointing
- Dock & Marina Wall Repairs
- Bridge & Pier Foundation/Construction
- Lock Gate Repairs and Refurbishment
- Sluice Gate Repairs and Refurbishment
- Scour Protection Works
- Grout Mattresses
- Rock Armour Placement
- Gabion Baskets
- Sheet Piling
- Underwater Cutting Services
- Tubular Steel Piling
- Stop Log Construction and Installation
- Core Drilling and Sampling
- Fish Pass Construction
- Site Surveys and Structural Design
- Pedestrian Bridge Construction
- Flood Alleviation Works
- Lake Construction
- Riverbank Stabilisation and Protection