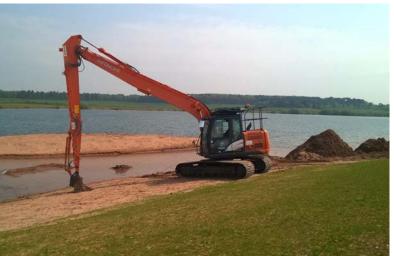

# DREDGING

Periodic dredging, desilting and maintenance should be carried out to promote a healthy eco-system.

P&D Environmental utilises a wide range of techniques for the removal of sediment ranging from small road transportable suction dredgers, floating excavators and barges through to long reach equipment operated from the bank or afloat.