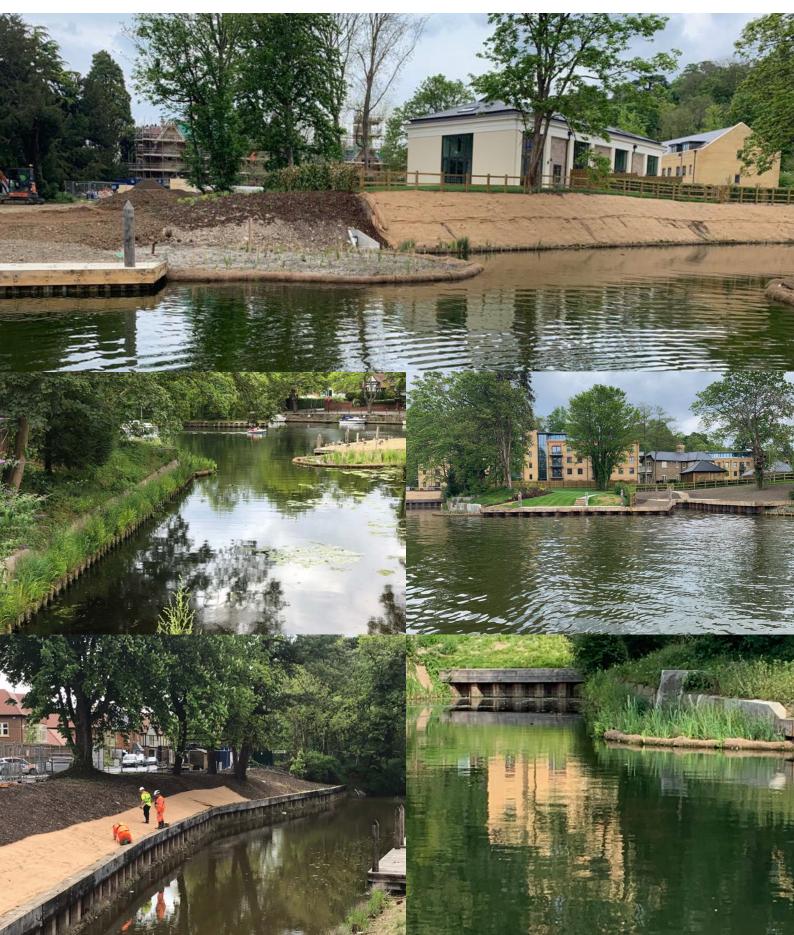

### BIOENGINEERING

#### SPECIALIST HABITAT CREATION, ENHANCEMENT & REJUVINATION

P&D Environmental Ltd carries out a range of work for Local Authorities, Public Bodies, Main Contractors and Private Clients. We take pride in working with our customers to produce practical solutions which offer long term value.

#### Solutions designed to ensure minimum environmental impact

Our range of bio-engineering services include;

- Habitat Creation
- Waterway Rejuvenation and Restoration Schemes
- Erosion Protection and Prevention
- Supply and Installation of Nicospan, Pre-planted Coir Rolls and Pallets
- Design and Installation of Floating Islands, Reed Bed Filtration Systems
- Bed Level Raising
- Re-meandering
- Channel Narrowing
- Fish Passage Improvements
- Soft Revetment and Bank Protection