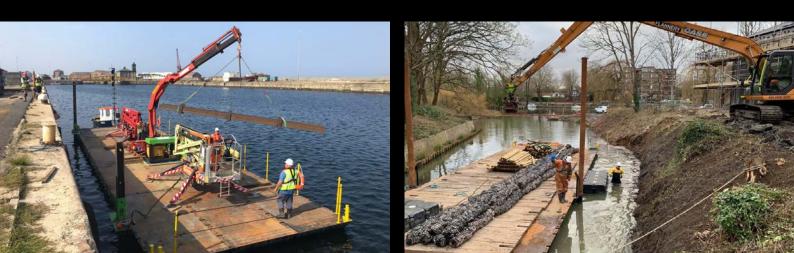

#### SPECIALIST MARINE PILING

P&D Environmental has considerable experience with all kinds of piling for marine and land civil engineering projects. Utilising our floating plant and equipment we regularly drive tube, sheet, H-section and timber piles for a variety of applications.

Using floating pontoons and barges we are able to reach the most difficult locations and carry out our works with the minimum of disruption to the adjacent land without the need for expensive haul roads and piling mats.

### MARINE PILING

Utilising our full range of marine plant and equipment we are able to carry out piling operations in some of the most inaccessible locations.

P&D Environmental utilises a wide range of methods for the installation of;