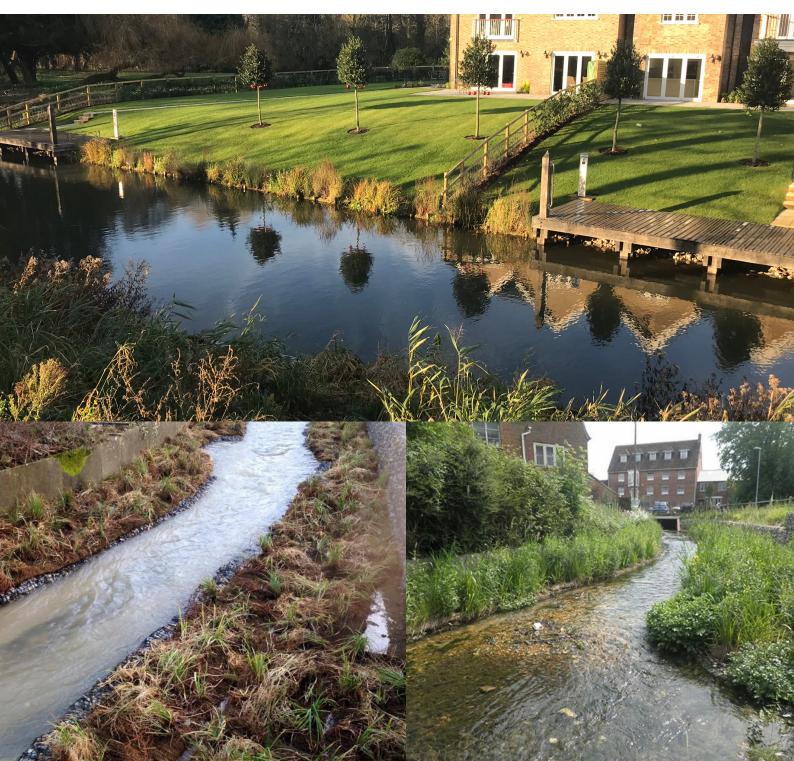

### BIOENGINEERING

#### SPECIALIST HABITAT CREATION, ENHANCEMENT & REJUVINATION

P&D Environmental Ltd carries out a range of work for Local Authorities, Public Bodies, Main Contractors and Private Clients. We take pride in working with our customers to produce practical solutions which offer long term value.

#### Solutions designed to ensure minimum environmental impact

Our range of bio-engineering services include;

- Habitat Creation
- Waterway Rejuvenation and Restoration Schemes
- Erosion Protection and Prevention
- Supply and Installation of Nicospan, Pre-planted Coir Rolls and Pallets
- Design and Installation of Floating Islands, Reed Bed Filtration Systems
- Bed Level Raising
- Re-meandering
- Channel Narrowing
- Fish Passage Improvements
- Soft Revetment and Bank Protection